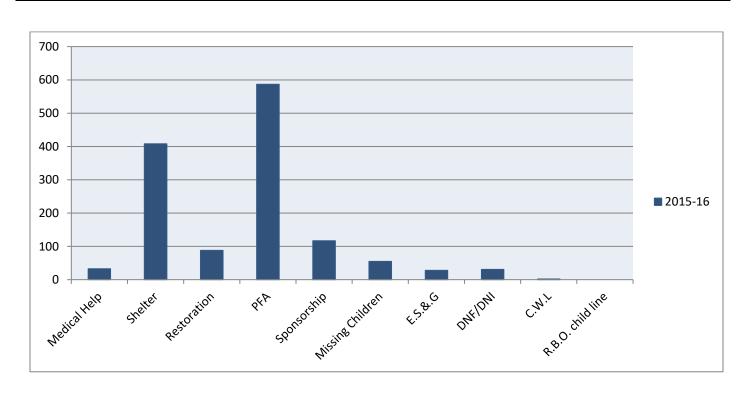

Appendix – II

Ministry of Woman & Child Development, Govt. of India

<u>Call intervention Year of 2015-16</u>

| Sr.<br>No. | Case<br>category     | Apr,<br>15 | May,<br>15 | June,<br>15 | July,<br>15 | Aug,<br>15 | Sep,<br>15 | Oct,<br>15 | Nov,<br>15 | Dec,<br>15 | Jan,<br>16 | Feb,<br>16 | Mar,<br>16 | Total |
|------------|----------------------|------------|------------|-------------|-------------|------------|------------|------------|------------|------------|------------|------------|------------|-------|
| 01         | Medical help         | 01         | 00         | 00          | 01          | 04         | 02         | 01         | 07         | 07         | 04         | 02         | 04         | 33    |
| 02         | Shelter              | 19         | 32         | 33          | 97          | 35         | 41         | 23         | 13         | 24         | 60         | 21         | 10         | 408   |
| 03         | Restoration          | 02         | 01         | 01          | 07          | 01         | 00         | 35         | 33         | 02         | 01         | 05         | 00         | 88    |
| 04         | PFA                  | 34         | 63         | 20          | 97          | 60         | 46         | 47         | 58         | 29         | 89         | 25         | 19         | 587   |
| 05         | Sponsorship          | 03         | 00         | 01          | 10          | 42         | 00         | 04         | 09         | 35         | 12         | 01         | 00         | 117   |
| 06         | Missing children     | 01         | 02         | 01          | 04          | 06         | 04         | 12         | 06         | 10         | 04         | 02         | 03         | 55    |
| 07         | E.S.&.G              | 02         | 02         | 03          | 04          | 05         | 05         | 00         | 01         | 02         | 02         | 00         | 02         | 28    |
| 08         | DNF/DNI              | 00         | 02         | 03          | 02          | 02         | 00         | 06         | 03         | 02         | 03         | 03         | 05         | 31    |
| 09         | C.W.L                | 00         | 00         | 00          | 00          | 00         | 00         | 02         | 00         | 00         | 00         | 00         | 00         | 02    |
| 10         | R.B.O. Child<br>line | 00         | 00         | 00          | 00          | 00         | 00         | 00         | 00         | 00         | 00         | 00         | 00         | 00    |
|            | Total                | 62         | 102        | 62          | 222         | 155        | 98         | 130        | 130        | 111        | 175        | 59         | 43         | 1349  |