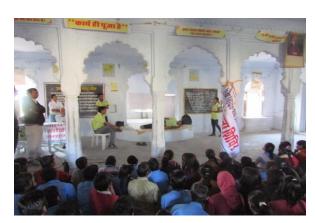

# 1. Number of Awareness Program Conducted

Open house

This Year CHILDLINE Kota organised 11 open house programs. During outreach team member decided the place for open house, we are showing that does not come from that area and children do not know about the CHILDLINE and 1098. Second we are meeting to Slums People , STD booth, shop owner, community leaders, and school principal, children; we are inviting in our programme and tell about our CHILDLINE & its toll free number 1098. Same day first of all children were collect and children parents come, that let us we doing prayer for god for save the children and then given brief information about CHILDLINE and its toll free number i.e. 1098. Child line team play NUKAAD NATAK them for Missing Child and Corporal Punishment.

They were told about Child Rights and whom to approach in case of violation of their rights either in home, school, in community or any other place. In case of any abuse they were told to call 1098 which is toll free number. Children were encouraged to participate in the discussion. Quiz competition was held and children were given pen as a gift for the correct answer. Then children were given platform to do whatever they like such as singing, dancing, telling story, jokes, poems etc. Most of the children came forward and performed according to their ability. CHILDLINE Parcha was distributed to each children and teachers present.