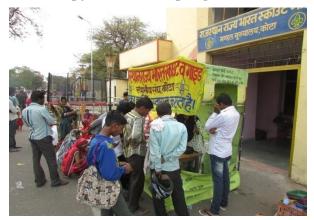

# 02. Canopy awareness program

Canopy was organized on August, 15 and February month,16 at Kishor talab Pal during

Tejaji mela and Mahashivratri mela and about Child line introduction. Information was given to approximate 1275 children and people. The team members distributed and showed the CHILDLINE pamphlet and create propaganda nature. CHILDLINE Kota organised canopy awareness and invited many people and share about the child line and its toll free number 1098, this number is 24 hours run to support of children who is suffered from any problems and child tell us and our team help within minimum time.