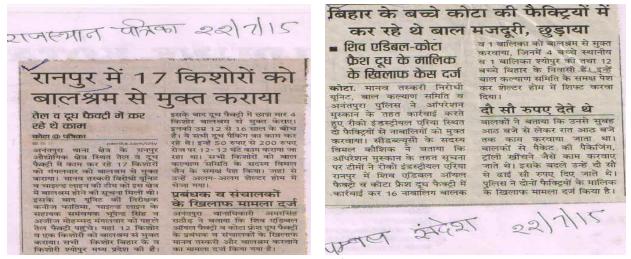

# नारी के दो रूप: एक ने पैदा होते ही छोड़ा, दूसरी ने दिया ममता का आंचल

नवजात को पार्क में छोड़ गई मां • पुलिस कर रही परिजनों की तलाः

कोटा. बुधवार 13 जनवरी 2016

12 बाल श्रमिक करवाए मुक्त

कोटा. मानव तस्करी निरोधी यूनिट ने मंगलवार को कार्रवाई करते हुए विभिन्न संस्थानों से वारह बालकों को बालश्रम से मुक्त करवाया। यूनिट प्रभारी कनीज फातिमा ने बताया कि चाइल्ड लाइन की सहायता से भाटिया एंड कम्पनी के वर्कशॉप एवं भाटिया एजेन्सी से 6 बालकों को बालश्रम से मुक्त कराया गया। इसके अलावा तीन बालकों को पटेल फूड एवं ब्रेवरेज से एवं एक बालक को केएनजी फ्लोर मिल से, एक बालिका को रॉयल बेड एंड ब्रेकरी से, एक बालिका को तिरूपति प्रोडक्ट से बालश्रम करते मुक्त कराया गया। इस संबंध में उद्योगनगर थाने में मामला दर्ज करवाया गया है। बालकों को बाल कल्याण समिति क समक्ष पेश कर शेल्टर होम भिजवा दिया गया।

# बाल विवाह रुकवाया

कोटा @ पत्रिका . अनंतपुरा थाना क्षेत्र में मंगलवार को चाइल्डलाइन संस्था ने एक बाल विवाह रुकवाया। दीम मेम्बर अजीज मोहम्मद ने बताया कि उन्हें सोमवार को बरहा बस्तों में बाल विवाह के होने की सूचना मिली तो उन्होंने थाने में सूचना दी। इस पर पुलिस ने परिजनों की बाल विवाह नहीं करने के लिए पाबद करवाया। इसके बावजूद मंगलवार रात को बाल विवाह करने का संदेह हुआ तो चाइल्डलाइन टीम ने मुखबिरी की। बाद में हुआ तो चाइल्डलाइन टाम न मुखानरा करा आर न लडका, लडकी व परिजर्नों को थाने में लेकर आ गए। बाद में इन्हें सीडब्ल्युसी के सामने पेश किया। सीडब्ल्युसी की अध्यक्ष पुखराज भाटिया, सदस्य विमल जैन ने बालक को टाबर संस्था व बालिका को बालिका गृह में भेज दिया। विमल जैन ने बताया कि बालिका 14 वर्ष की है एवं बालक करीब 16 वर्षीय है।