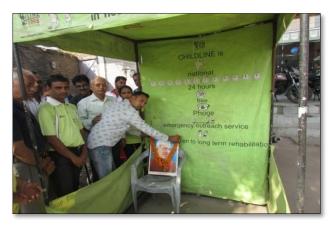

# 02. Canopy awareness program

Canopy was organized on August, 15 and February month,16 at Kishor talab Pal during

Tejaji mela and Mahashivratri mela and about Child line introduction. Information was given to approximate 1275 children and people. The team members distributed and showed the CHILDLINE pamphlet and create propaganda nature. CHILDLINE Kota organised canopy awareness and invited many people and share about the child line and its toll free number 1098, this number is 24 hours run to support of children who is suffered from any problems and child tell us and our team help within minimum time.