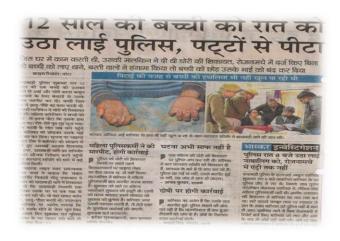

# 12 साल को बच्चों को रात को उठा लाई पुलिस, पट्टों से पीट

जिस घर में काम करती थी, उसकी मालकिन ने दी थी चोरी की शिकायत, रोजनामचे में दर्ज किए बिना ी बच्ची को लाए थाने, बस्ती वालों ने हंगामा किया तो बच्ची को छोड़ उसके भाई को बंद कर दिया

पिटाई की वजह से बच्ची की हथेलियां भी नहीं

# महिला पुलिसकर्मी ने की घटना अभी साफ नहीं है मारपीट, होगी कार्रवाई

भिश्ली पर सबसे पहले दिकारपाराजा पर पाइन्छ लेखन कर वेहत सरका था, जो बांधी दिख्या कर वेहत सरका था, जो बांधी दिख्या करांस्थितिय में बालिक्ष से महिला पुरित्तकार्यी सार मारित्य करना महारा है। मुख्यान करने कर पर महिला करित्यक सुमाना कर्म बहुत थी। प्रश्ली करित्यक प्रमान करने करने करने पुरस्कार करें मुख्या है। बांधिक पर आप सुम्माम कर्म बहुत्या है। बांधिक प्रस्कु कर मुख्यानिक करनेका की वार्त्या। मुख्यानमा कर्म करनाक्षी में मुख्यानमा कर्म करनाक्षी में महाराम मुक्यानमा कर्म करनाक्षा

प्रक महित्व की घोरी की विकासत पर पुरित्त जीय कर रही थी। बालिका ने बात करनाण तमिति को विकासत वी है. बालभम के बारे में वी जाय कर रहे हैं। पुरित्त पर गई या गईं। उत्तरे मारपीट हुई या बारी, यह जाये में लाक हो जाएगा। अनंतर कुमार, एएसपी