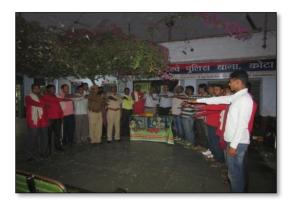

During the CHILDLINE SE DOSTI WEEK child line team bands were tied on the hands of inspector of Police station RPF and GRP & we create group of KULIs in Railway Station Kota. During this time we information 1098 to all KULIS and also distributed 1098 Pamphlets.