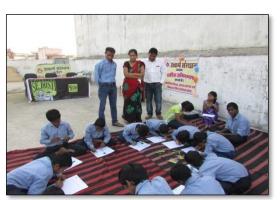

# 1. Number of Awareness Program Conducted

Open house

This Year CHILDLINE Kota organised 11 open house programs. During outreach team member decided the place for open house, we are showing that does not come from that area and children do not know about the CHILDLINE and 1098. Second we are meeting to Slums People , STD booth, shop owner, community leaders, and school principal, children; we are inviting in our programme and tell about our CHILDLINE & its toll free number 1098. Same day first of all children were collect and children parents come, that let us we doing prayer for god for save the children and then given brief information about CHILDLINE and its toll free number i.e. 1098. Child line team play NUKAAD NATAK them for Missing Child and Corporal Punishment.

They were told about Child Rights and whom to approach in case of violation of their rights either in home, school, in community or any other place. In case of any abuse they were told to call 1098 which is toll free number. Children were encouraged to participate in the discussion. Quiz competition was held and children were given pen as a gift for the correct answer. Then children were given platform to do whatever they like such as singing, dancing, telling story, jokes, poems etc. Most of the children came forward and performed according to their ability. CHILDLINE Parcha was distributed to each children and teachers present.