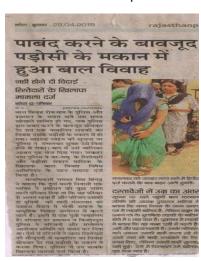

# बाल विवाह रुकवाया

कोटा @ पत्रिका . अनंतपुरा थाना क्षेत्र में मंगलवार को चाइल्डलाइन संस्था ने एक बाल विवाह रुकवाया। दीम मेम्बर अजीज मोहम्मद ने बताया कि उन्हें सोमवार को बरहा बस्तों में बाल विवाह के होने की सूचना मिली तो उन्होंने थाने में सूचना दी। इस पर पुलिस ने परिजनों की बाल विवाह नहीं करने के लिए पाबद करवाया। इसके बावजूद मंगलवार रात को बाल विवाह करने का संदेह हुआ तो चाइल्डलाइन टीम ने मुखबिरी की। बाद में हुआ तो चाइल्डलाइन टाम न मुखानरा करा आर न लडका, लडकी व परिजर्नों को थाने में लेकर आ गए। बाद में इन्हें सीडब्ल्युसी के सामने पेश किया। सीडब्ल्युसी की अध्यक्ष पुखराज भाटिया, सदस्य विमल जैन ने बालक को टाबर संस्था व बालिका को बालिका गृह में भेज दिया। विमल जैन ने बताया कि बालिका 14 वर्ष की है एवं बालक करीब 16 वर्षीय है।