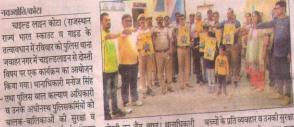

र और विज्ञान नगर इलाकों से 24 बालकों को बालश्रम से मुक्त करवाया है। चाइल्ड लाइन के केन्द्र समन्वयक भुणेन्द्र सिंह ने बताया कि गजक, बेल्डिंग, क्रॉकरी जैसी दुकानों पर बालश्रम कर रहे करीब 8 बालकों को महावीर नगर इलाके से मुक्त करवाया है।

वहीं, विज्ञान नंगर सीआई मुनिन्द्र सिंह ने बताया कि इलाके में चल रही कोचिंग मैस और मोटर मार्केट की दुकानों से 16 बालकों को बालश्रम से मुक्त करवाया गया है। सभी को बाल कल्याण समिति के समक्ष पेश किया गया है।

# पुलिसकर्मियों को बच्चों की सुरक्षा व संरक्षण की दिलाई शपथ

नवज्योति/कोटा

संरक्षण की शपथ दिलाई गई। समाराह

में वरुण रस्सेवट-प्रोजेक्ट चेयरमैन-

लॉयन्स क्लब कोटा नोर्थ, दिनेश शर्मा,

संरक्षण अधिकारी डीसीपीयू कोटा, भूपेन्द्र

सिंह-केन्द्र समन्वयक ने सभी को

चाइल्डलाइन से दोस्ती का बैंच लगाकर

बच्चों के अधिकारों की रक्षा का वचन

लिया। इस अवसर पर बालक विदित,



पोस्टरर्स के माध्यम से बताया तथा

चाइल्ड लाइन को बच्चों की मदद के

लिए हर संभव मदद देने का आश्वासन

दिया। केन्द्र समन्वयक भूपेन्द्र सिंह

ने बताया कि चाइल्ड लाइन का विस्तार

भारत में 402 शहरों से अधिक मे हो

चुका है तथा धीरे-धीरे चाइल्ड लाइन

की सेवा ग्रमाणि क्षेत्रो में भी अग्रसर

हो रही है। अधिवक्ता भूवनेश शर्मा ने

कार्यक्रम के दौरान सभी थानों के पुलिस

कर्मी मौजूद थे।

दोस्ती का बैंड बाधा। थानाधिकारी मनोज सिंह ने चाइल्ड लाइन के कायों की सराहना की । संरक्षण अधिकारी दिनेश शर्मा

ने पुलिस व चाइल्ड लाइन को एक-दूसरे से तुलना करते हुए कहा कि 24 घंटे सेवा के तत्पर रहना है तथा दोनों विभोर तथा चाइल्ड लाइन के शहर समन्वयक अल्का अजमेरा, विजय

विभागों की दोस्ती जय और वीरू की तरह हमेशा चलती रह व लगातार बच्चों की मदद होती रहे यही हमारी मंशा है। वरूण रस्सेवट ने पुलिसकर्मियों

कुशवाह, अंकित तथा मनोज