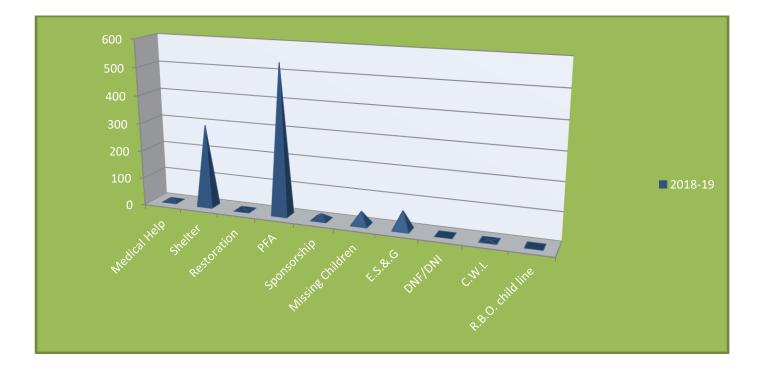

| Sr.<br>No. | Intervention case<br>category     | Apr<br>,18 | May,<br>18 | Jun,<br>18 | Jul,<br>18 | Aug<br>,18 | Sep<br>,18 | Oct,<br>18 | Nov<br>,18 | Dec<br>,18 | Jan,<br>19 | Feb<br>,19 | Mar,<br>19 | Total |
|------------|-----------------------------------|------------|------------|------------|------------|------------|------------|------------|------------|------------|------------|------------|------------|-------|
| 1          | Medical Help                      | 01         | 01         | 00         | 00         | 01         | 03         | 02         | 00         | 02         | 00         | 00         | 02         | 12    |
| 2          | Shelter                           | 21         | 68         | 21         | 29         | 27         | 22         | 29         | 22         | 12         | 13         | 10         | 23         | 297   |
| 3          | Restoration in<br>country         | 00         | 00         | 00         | 00         | 00         | 00         | 01         | 00         | 00         | 02         | 00         | 00         | 03    |
| 4          | Repatriation outside the country  | 00         | 00         | 00         | 00         | 00         | 00         | 00         | 00         | 00         | 00         | 00         | 00         | 00    |
| 5          | Protection from abuse             | 55         | 41         | 48         | 37         | 30         | 35         | 104        | 20         | 27         | 31         | 24         | 85         | 537   |
| 6          | Child in conflict<br>with low     | 00         | 00         | 00         | 00         | 00         | 00         | 00         | 00         | 00         | 00         | 01         | 00         | 01    |
| 7          | Sponsorship                       | 01         | 00         | 02         | 07         | 01         | 03         | 03         | 01         | 00         | 02         | 01         | 00         | 21    |
| 8          | Referred by another child line    | 00         | 00         | 00         | 00         | 00         | 00         | 00         | 00         | 00         | 00         | 00         | 00         | 00    |
| 9          | Missing Children                  | 04         | 06         | 08         | 03         | 01         | 06         | 01         | 01         | 03         | 07         | 03         | 04         | 47    |
| 10         | Emotional support<br>and guidance | 00         | 28         | 02         | 03         | 03         | 00         | 12         | 03         | 02         | 05         | 05         | 04         | 67    |
| 11         | DNF/DNI                           | 00         | 00         | 00         | 00         | 00         | 00         | 00         | 00         | 00         | 00         | 00         | 00         | 00    |
|            | Total                             | 82         | 144        | 81         | 79         | 63         | 69         | 152        | 47         | 46         | 60         | 44         | 118        | 985   |