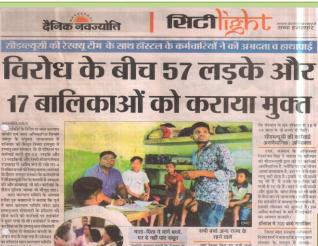

जेके लोन अस्पताल के गायनी विभाग के एचओडी डॉ. आर.पी. रावत ने बताया कि दो महिला डॉक्टरों ने बच्ची की जांच की है। उसके साथ कोई गलत काम नहीं हुआ। उसके जन्मजात बीमारी है।

कोटा. रेलवे कॉलोनी थाना क्षेत्र में गुरुवार शाम को एक बालिका असामान्य हालत में मिली, जिसे जेके लोन अस्पताल में भर्ती कराया गया। बालिका को हालात देखकर चाइल्ड लाइन की टीम व पुलिस भी हरकत में आ गई। चिकिसको धार जांच के बाद पता चला की बालिका को जन्मजात बोमारी है। बाल कल्याण समिति के अध्यक्ष

बाल कल्याण समिति के अध्यक्ष हरीश गुरुबक्शानी ने बताया कि कैलाशपुरी क्षेत्र में शाम को बालिका त्यावारिस हालत में मली। पुलिस ने चाइल्ड लाइन टीम को बुलाकर उनके साथ नांता स्थित बालिकागृह भिजवा दिया। यहां कॉउसलिंग मे बच्ची ने उसके साथ गलत काम होने की बात कही। ऐसे में उसे तत्काल जेके लोन अस्पताल भिजवाया गया। साथ ही रेलवे कॉलोनी याना पुलिस को अवगत



'मानसिक अवसाद आत्महत्या का मुख्य कारण'

अग्रवाल थे। उन्होंने कहा कि आत्महत्या की प्रवृति पुरुषों में अधिक पाई जाती है। यह एक प्रकार का रोग है। कोई पाप या गुनाह नहीं। उन्होंने आत्महत्या के कारण व निवारण पर भी प्रकाश डाला। डॉ.अविनाश बंसल ने कार्यक्रम की अध्यक्षता करते हुए कहा कि 15 से 24 वर्ष की आयु के युवा मानसिक अवसाद व तनाव की वजह से इस प्रवृति को अपना लेते हैं। इस प्रकार के युवाओं को उनकी क्रियाकलापों से आसानी से पहचाना जा सकता है। जैसे वे अपनी प्रिय वस्तुओं की बादने. लगते हैं, अकेले रहने लगते हैं आदि। इस अवसर पर चाइल्डलाइन टीम मेंबर विजय ने होप सोसायटी हेल्पलाइन 0744-2333666 की जानकारी देते हए कहा कि इस नम्बर के साथ आप 1098 पर भी फोन कर सकते हैं। हमारी टीम आपकी सहायता के लिए पहुंचेगी। हाड़ा ने बताया कि होप सोसायटी की ओर से जनजागरण के लिए लिखित प्रश्नोत्तरी का आयोजन भी किया, जिसमें कक्